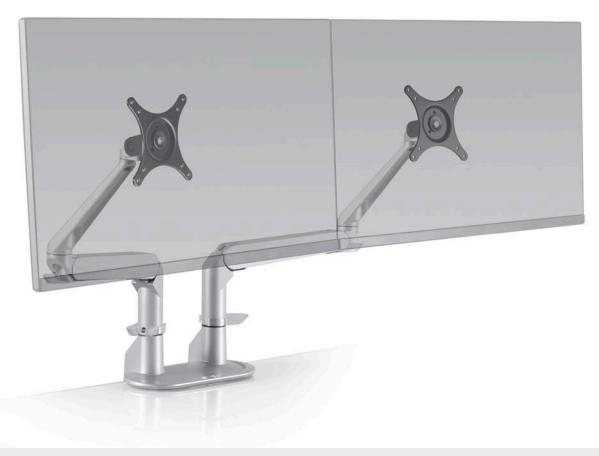

The Dual Evo® monitor mount utilizes our Evo® monitor arm in a dual monitor desk mount application. The monitor arms provide intuitive function and dual monitor rotation for easy, ergonomic viewing of both screens.

## FEATURES

- Extremely flexible positioning of dual flat panel monitors.
- Ease-of-use encourages users to work with their dual monitors ergonomically.
- Rotate dual monitors for portrait or landscape viewing.
- Tension adjustment at each joint.

## AVAILABLE MODELS

Supports 1 - 15 lbs (0.5 - 6.8 kg) per monitor, up to 27"

- Mount design includes a cable management system that routes cables beneath the monitor arm.
- Mount installation is performed above desk for quick and easy setup, optional 8509 dual mount kit with grommet and thru-desk capabilities is available (see page 2).
- Durable, quick-install VESA adapter reduces installation time.