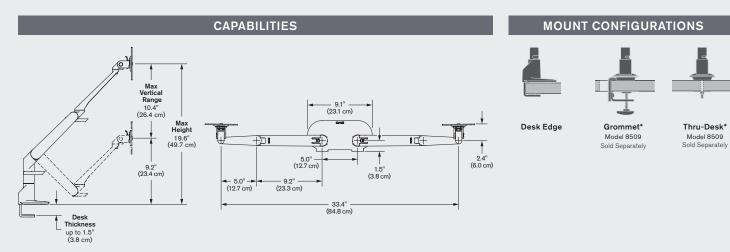

## AVAILABLE MODELS

Supports 1 - 15 lbs (0.5 - 6.8 kg) per monitor, up to 27"

- Mount design includes a cable management system that routes cables beneath the monitor arm.
- Mount installation is performed above desk for quick and easy setup, optional 8509 dual mount kit with grommet and thru-desk capabilities is available (see page 2).
- Durable, quick-install VESA adapter reduces installation time.