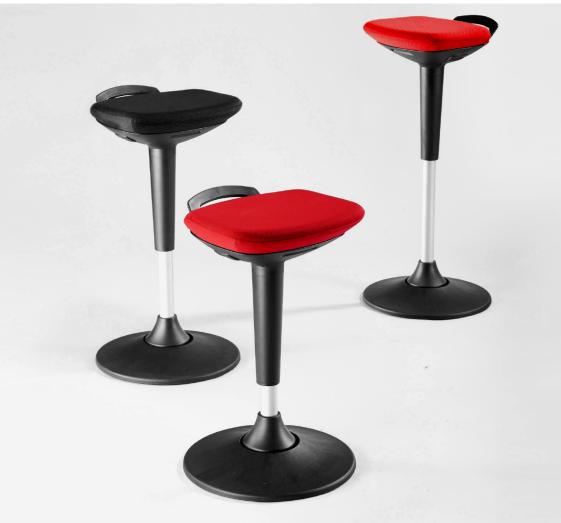

# FEATURES

Pendum combines both play and function, for various types of spaces. Ideal for sit to stand tables, café areas, break room & gathering spaces.

# In Stock Fabric Colors:

Black & Red