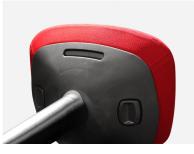

# PENDUM SIT LEAN STOOL

Height is adjusted by the buttons easily found under the seat.

# Seat Height Adjustment:

Seat height buttons are easily accessible under the seat. Height is controlled by a gas cylinder which is hidden by a cylindrical cover to give the Pendum a continuous form.

Seat Height Adjustment: Sturdy handle for moving chair easily.