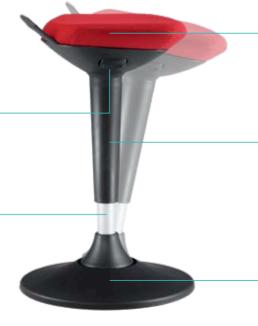

#### **Gas Spring**

Gas spring's column are in silver epoxy powder coating.

#### **Upholstery Material**

Seat pad can be upholstered in fabric, leather or synthetic leather.

#### Body

All visible shells are in black polypropylene.

### **Base Pad**

The elastomer sole provides a secure grip on different floor surfaces.

# Seat Height Adjustment:

Seat height buttons are easily accessible under the seat. Height is controlled by a gas cylinder which is hidden by a cylindrical cover to give the Pendum a continuous form.

Seat Height Adjustment: Sturdy handle for moving chair easily.