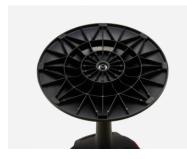

### **Base Pad**

The elastomer sole provides a secure grip on different floor surfaces.

### Base:

A trumpet-shaped base further enhances the Pendum's sleek profile. An internal counter weight provides self-stabilizing action, while a soft elastomer sole grips different types of floor surfaces.