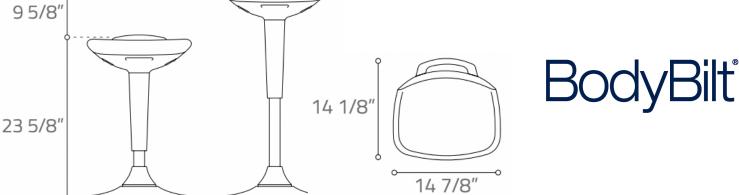

s of spaces. Ideal for sit to stand tables, café areas, break room & gathering spaces.

# SELF-BALANCING

Pendum regains neutral upright position when not in use.



### Base:

A trumpet-shaped base further enhances the Pendum's sleek profile. An internal counter weight provides self-stabilizing action, while a soft elastomer sole grips different types of floor surfaces.



# Seat Height Adjustment:

Seat height buttons are easily accessible under the seat. Height is controlled by a gas cylinder which is hidden by a cylindrical cover to give the Pendum a continuous form.



Seat Height Adjustment: Sturdy handle for moving chair easily.

### Pricing:

Net Price \$215 Delivered

# In Stock Fabric Colors:

Black & Red

## Warranty:

5 Year to original purchaser against manufacturing defects



15.3/4"

## Dimensions: