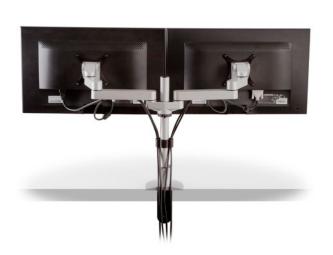

The 9120-FM dual monitor mount displays two flat panel monitors side-by-side on independent articulating monitor arms from one point on the desk. Save space and adjust each monitor arm for ergonomic comfort.

- Optional upgrade to quick install/release monitor mount bracket; please consult your sales rep for details.
- Includes at 14" standard pole mount; custom pole mount lengths are also available.
- Space saving monitor desk mount design allows approximately 3" of space behind the dual monitors.
- The 9120-FM Dual Monitor Mount can be combined with all Innovative mounting options (sold separately).