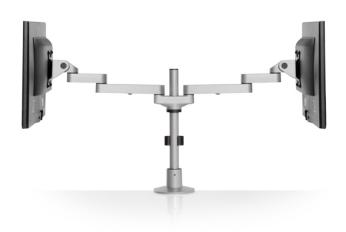

The 9120-FM dual monitor mount displays two flat panel monitors side-by-side on independent articulating monitor arms from one point on the desk. Save space and adjust each monitor arm for ergonomic comfort.

## **FEATURES**

- · Able to adjust each monitor independently.
- The dual monitor mount includes FLEXmount® with six mounting options.
- Friction control system provides smooth adjustement while adjusting the position of the dual monitor arms.
- VESA monitor stand compatible 75mm & 100mm VESA adapters included. Please call for non-VESA options.