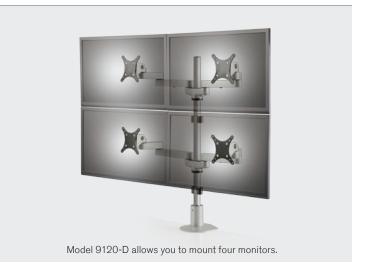

The 9120-FM dual monitor mount displays two flat panel monitors side-by-side on independent articulating monitor arms from one point on the desk. Save space and adjust each monitor arm for ergonomic comfort.