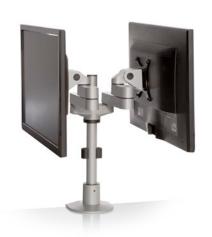

The 9120-FM dual monitor mount displays two flat panel monitors side-by-side on independent articulating monitor arms from one point on the desk. Save space and adjust each monitor arm for ergonomic comfort.

## **FEATURES**

- · Able to adjust each monitor independently.
- The dual monitor mount includes FLEXmount® with six mounting options.
- Friction control system provides smooth adjustement while adjusting the position of the dual monitor arms.
- VESA monitor stand compatible 75mm & 100mm VESA adapters included. Please call for non-VESA options.