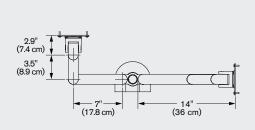

- Optional upgrade to quick install/release monitor mount bracket; please consult your sales rep for details.
- Includes at 14" standard pole mount; custom pole mount lengths are also available.
- Space saving monitor desk mount design allows approximately 3" of space behind the dual monitors.
- The 9120-FM Dual Monitor Mount can be combined with all Innovative mounting options (sold separately).