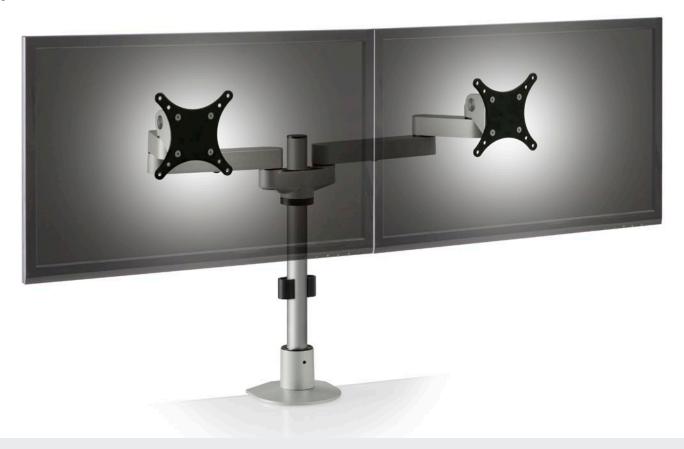

The 9120-FM dual monitor mount displays two flat panel monitors side-by-side on independent articulating monitor arms from one point on the desk. Save space and adjust each monitor arm for ergonomic comfort.

## **FEATURES**

- · Able to adjust each monitor independently.
- The dual monitor mount includes FLEXmount® with six mounting options.
- Friction control system provides smooth adjustement while adjusting the position of the dual monitor arms.
- VESA monitor stand compatible 75mm & 100mm VESA adapters included. Please call for non-VESA options.

- Optional upgrade to quick install/release monitor mount bracket; please consult your sales rep for details.
- Includes at 14" standard pole mount; custom pole mount lengths are also available.
- Space saving monitor desk mount design allows approximately 3" of space behind the dual monitors.
- The 9120-FM Dual Monitor Mount can be combined with all Innovative mounting options (sold separately).