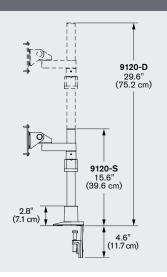

|              | AVAILABLE OPTIONS                           |
|--------------|---------------------------------------------|
| 9120-S-14-FM | Supports monitors up to 40 lbs. (18.0 kg)   |
| 9120-D-28-FM | Supports up to 20 lbs. (9.0 kg) per monitor |